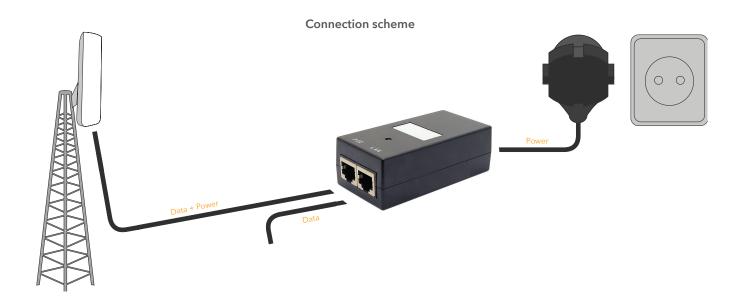

### LigoPoE AC to 24V adapter

The adapter is used to power passive PoE 24V LigoDLB products from standard AC power source.